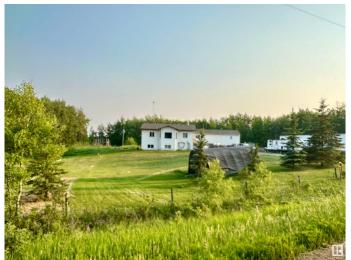

# \$415,000

3 Bedroom, 2.50 Bathroom, 1,927 sqft Rural on 5.86 Acres

None, Rural Beaver County, AB

Unlock the potential of this unique FORECLOSURE opportunity! Situated on a spacious 5.86-acre parcel, this 2002-built home offers a rare chance to own a peaceful slice of country living. Tucked away in a quiet rural setting, this property provides the ideal backdrop for someone looking to build equity, invest, or create their dream homestead.

## **Essential Information**

MLS® # E4441798 Price \$415,000

Bedrooms 3 Bathrooms 2.50

Full Baths 2 Half Baths 1

Square Footage 1,927
Acres 5.86
Year Built 2002
Type Rural

Sub-Type Detached Single Family

Style Raised Bungalow

# **Community Information**

Address 20029 Twp Rd 514

Area Rural Beaver County

Subdivision None

City Rural Beaver County

County ALBERTA

Province AB

Postal Code T0B 4J0