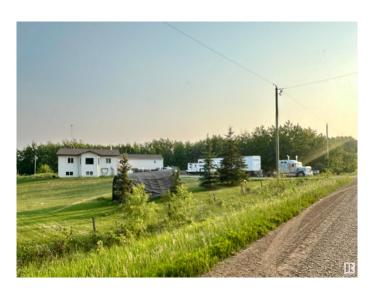

# \$415,000

3 Bedroom, 2.50 Bathroom, 1,927 sqft Rural on 5.86 Acres

None, Rural Beaver County, AB

Unlock the potential of this unique FORECLOSURE opportunity! Situated on a spacious 5.86-acre parcel, this 2002-built home offers a rare chance to own a peaceful slice of country living. Tucked away in a quiet rural setting, this property provides the ideal backdrop for someone looking to build equity, invest, or create their dream homestead.

## **Essential Information**

MLS® # E4441798 Price \$415,000

Bedrooms 3 Bathrooms 2.50

Full Baths 2 Half Baths 1

Square Footage 1,927
Acres 5.86
Year Built 2002
Type Rural

Sub-Type Detached Single Family

Style Raised Bungalow

# **Community Information**

Address 20029 Twp Rd 514

Area Rural Beaver County

Subdivision None

City Rural Beaver County

County ALBERTA

Province AB

Postal Code T0B 4J0