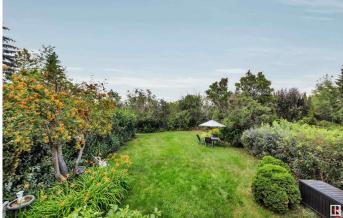

#### \$850,000

5 Bedroom, 3.50 Bathroom, 2,388 sqft Single Family on 0.00 Acres

Forest Heights (Edmonton), Edmonton, AB

LOCATION, location, location. RIVER VALLEY views & the downtown skyline. Located in the desirable community of Forest Heights on Rowland Road, this 5 bedroom 3.5 bathroom home is sure to please. This home has two decks that look onto the river valley & two staircases inside one on each end of the home. The main floor has a kitchen nook, a galley kitchen, a bedroom/office, a large dining room, & a living room with a spectacular VIEW. The upstairs has a family room with more great views, 2 good sized bedrooms, a large primary bedroom with a walk in closet & a 2 piece bathroom. The basement has another bedroom, recreational space, laundry area & storage. The oversized garage has lots of storage space 11'.2" x 23'.10" Minutes to downtown, shopping, schools, transportation, golf, walking trails of the river valley. Don't miss out on this fabulous opportunity.

| Exterior          | Wood, Vinyl                                                           |
|-------------------|-----------------------------------------------------------------------|
| Exterior Features | Back Lane, Backs Onto Park/Trees, Golf Nearby, Landscaped, Private    |
|                   | Setting, Public Transportation, Ravine View, River Valley View, Treed |

|              | Lot, View City, View Downtown, See Remarks |
|--------------|--------------------------------------------|
| Roof         | Asphalt Shingles                           |
| Construction | Wood, Vinyl                                |
| Foundation   | Concrete Perimeter                         |