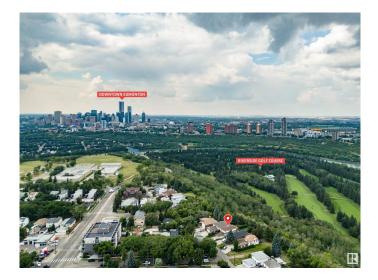

#### \$850,000

5 Bedroom, 3.50 Bathroom, 2,388 sqft Single Family on 0.00 Acres

Forest Heights (Edmonton), Edmonton, AB

LOCATION, location, location. RIVER VALLEY views & the downtown skyline. Located in the desirable community of Forest Heights on Rowland Road, this 5 bedroom 3.5 bathroom home is sure to please. This home has two decks that look onto the river valley & two staircases inside one on each end of the home. The main floor has a kitchen nook, a galley kitchen, a bedroom/office, a large dining room, & a living room with a spectacular VIEW. The upstairs has a family room with more great views, 2 good sized bedrooms, a large primary bedroom with a walk in closet & a 2 piece bathroom. The basement has another bedroom, recreational space, laundry area & storage. The oversized garage has lots of storage space 11'.2" x 23'.10" Minutes to downtown, shopping, schools, transportation, golf, walking trails of the river valley. Don't miss out on this fabulous opportunity.

| Exterior          | Wood, Vinyl                                                           |
|-------------------|-----------------------------------------------------------------------|
| Exterior Features | Back Lane, Backs Onto Park/Trees, Golf Nearby, Landscaped, Private    |
|                   | Setting, Public Transportation, Ravine View, River Valley View, Treed |

|              | Lot, View City, View Downtown, See Remarks |
|--------------|--------------------------------------------|
| Roof         | Asphalt Shingles                           |
| Construction | Wood, Vinyl                                |
| Foundation   | Concrete Perimeter                         |