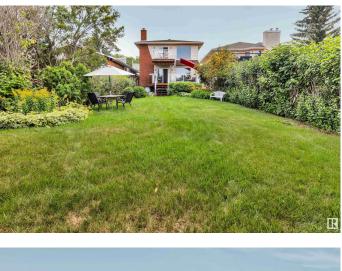

#### \$850,000

5 Bedroom, 3.50 Bathroom, 2,388 sqft Single Family on 0.00 Acres

Forest Heights (Edmonton), Edmonton, AB

LOCATION, location, location. RIVER VALLEY views & the downtown skyline. Located in the desirable community of Forest Heights on Rowland Road, this 5 bedroom 3.5 bathroom home is sure to please. This home has two decks that look onto the river valley & two staircases inside one on each end of the home. The main floor has a kitchen nook, a galley kitchen, a bedroom/office, a large dining room, & a living room with a spectacular VIEW. The upstairs has a family room with more great views, 2 good sized bedrooms, a large primary bedroom with a walk in closet & a 2 piece bathroom. The basement has another bedroom, recreational space, laundry area & storage. The oversized garage has lots of storage space 11'.2" x 23'.10" Minutes to downtown, shopping, schools, transportation, golf, walking trails of the river valley. Don't miss out on this fabulous opportunity.

| Exterior          | Wood, Vinyl                                                           |
|-------------------|-----------------------------------------------------------------------|
| Exterior Features | Back Lane, Backs Onto Park/Trees, Golf Nearby, Landscaped, Private    |
|                   | Setting, Public Transportation, Ravine View, River Valley View, Treed |

|              | Lot, View City, View Downtown, See Remarks |
|--------------|--------------------------------------------|
| Roof         | Asphalt Shingles                           |
| Construction | Wood, Vinyl                                |
| Foundation   | Concrete Perimeter                         |