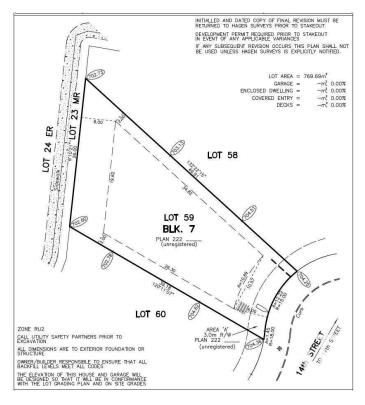

#### \$325,000

0 Bedroom, 0.00 Bathroom, Rural on 0.19 Acres

Irvine Creek, Rural Leduc County, AB

Ready to build your dream home on this exceptional ravine-backing in the beautiful community of Irvine Creek? This expansive pie-shaped lot offers a rare 40-foot building pocket and backs onto green space and ravineâ€"perfect for creating your private oasis. Located in a fully developed subdivision, the property comes with full municipal services including city water, city sewer, gas, power, and high-speed internet. Choose your own builder or build yourselfâ€"surrounded by other custom, high-end homes. Just minutes from Beaumont, Edmonton, Nisku, Leduc, and the Edmonton International Airport.

### **Community Information**

| Address | 5928 14 Street     |
|---------|--------------------|
| Area    | Rural Leduc County |

| Subdivision | Irvine Creek       |
|-------------|--------------------|
| City        | Rural Leduc County |
| County      | ALBERTA            |
| Province    | AB                 |
| Postal Code | T4X 3C6            |