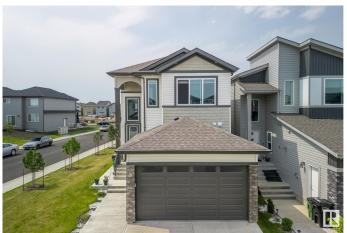

# \$699,900 - 1404 15 Street, Edmonton

MLS® #E4441994

### \$699.900

4 Bedroom, 3.00 Bathroom, 2,086 sqft Single Family on 0.00 Acres

Aster, Edmonton, AB

Welcome to this stunning 2085 sq ft single-family home on a corner lot in the hot and growing community of Aster, Edmonton! This modern home offers a full bedroom and full bathroom on the main floor, perfect for guests or extended family. Enjoy an open-to-above layout with modern finishes, a spice kitchen, and 9-ft ceilings for a bright, airy feel. The upper floor features 3 spacious bedrooms, a bonus room, and a luxurious 5-piece ensuite in the master bedroom. A side entrance to the basement provides excellent potential for a future legal suite. Complete with a double-car garage, this home combines style, function, and investment potential â€" all in one of Edmonton's most desirable new communities!

## **Exterior**

Exterior Wood, Vinyl

Exterior Features Corner Lot, Playground Nearby, Public Transportation

Roof Asphalt Shingles

Construction Wood, Vinyl

Foundation Concrete Perimeter