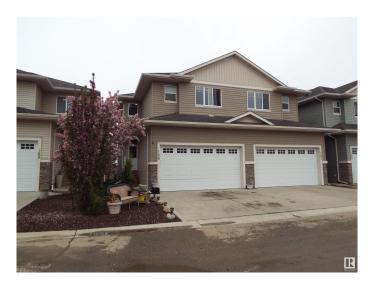

# \$334,900 - 108 300 Awentia Drive, Leduc

MLS® #E4442022

## \$334,900

3 Bedroom, 3.50 Bathroom, 1,461 sqft Condo / Townhouse on 0.00 Acres

Deer Valley, Leduc, AB

Three bedroom condo, fully developed basement, & double attached garage. Lovely great room concept with 9 ft ceilings, gas fireplace & granite countertops. Patio doors off the dining area to your west facing deck for evening sunsets. Upstairs, 3 spacious bedrooms, with the primary suite offering a 4 pce ensuite & walk in closet. Enjoy the convenience of 2nd floor laundry, along with a computer or sitting area on this level. All three bedrooms wired for TV & internet. Basement is fully developed with with a large family room, full bath, & storage. Double attached garage is insulated & drywalled. Located within the Deer Valley subdivision, just steps away from numerous conveniences, minutes to the airport. Welcome home!

## **Amenities**

Amenities Ceiling 9 ft., Deck

Parking Spaces 4

Parking Double Garage Attached