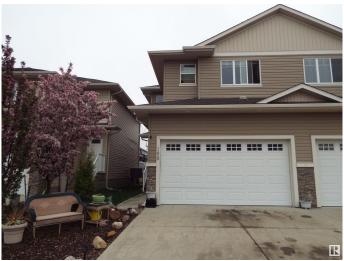

#### \$339,900

3 Bedroom, 3.50 Bathroom, 1,461 sqft Condo / Townhouse on 0.00 Acres

Deer Valley, Leduc, AB

Three bedroom condo, fully developed basement, & double attached garage. Lovely great room concept with 9 ft ceilings, gas fireplace & granite countertops. Patio doors off the dining area to your west facing deck for evening sunsets. Upstairs, 3 spacious bedrooms, with the primary suite offering a 4 pce ensuite & walk in closet. Enjoy the convenience of 2nd floor laundry, along with a computer or sitting area on this level. All three bedrooms wired for TV & internet. Basement is fully developed with with a large family room, full bath, & storage. Double attached garage is insulated & drywalled. Located within the Deer Valley subdivision, just steps away from numerous conveniences, minutes to the airport. Welcome home!

#### **Exterior**

Exterior Wood, Vinyl

Roof Asphalt Shingles

Construction Wood, Vinyl

Foundation Concrete Perimeter