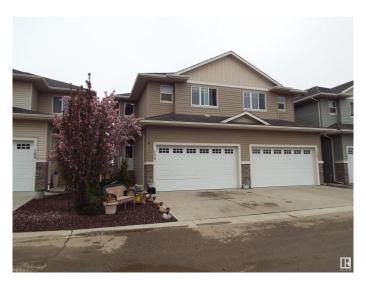

#### \$339,900

3 Bedroom, 3.50 Bathroom, 1,461 sqft Condo / Townhouse on 0.00 Acres

Deer Valley, Leduc, AB

Three bedroom condo, fully developed basement, & double attached garage. Lovely great room concept with 9 ft ceilings, gas fireplace & granite countertops. Patio doors off the dining area to your west facing deck for evening sunsets. Upstairs, 3 spacious bedrooms, with the primary suite offering a 4 pce ensuite & walk in closet. Enjoy the convenience of 2nd floor laundry, along with a computer or sitting area on this level. All three bedrooms wired for TV & internet. Basement is fully developed with with a large family room, full bath, & storage. Double attached garage is insulated & drywalled. Located within the Deer Valley subdivision, just steps away from numerous conveniences, minutes to the airport. Welcome home!

#### **Exterior**

Exterior Wood, Vinyl

Roof Asphalt Shingles

Construction Wood, Vinyl

Foundation Concrete Perimeter