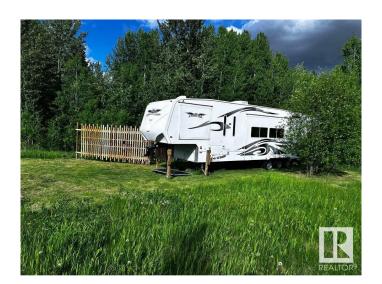

### \$119,000

0 Bedroom, 0.00 Bathroom, Rural on 3.22 Acres

Lakeside Park, Rural Parkland County, AB

3.22 ac of unspoiled land. Currently used for weekend camp trips. Toy Hauler in pics is also available, but not included in the price. The property has not been sprayed for 15 years, so it would also be great for an organic garden. In a subdivision called Lakeside Estates with a close proximity to Johnny's lake. The power and gas are at the property line. There is currently no fence on the property or development permits. Come, build your dream home on a lot with walkout potential!