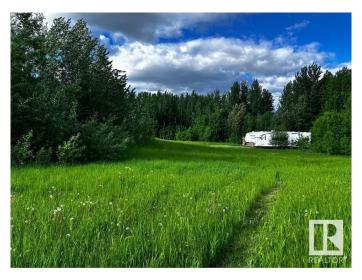

### \$119,000

0 Bedroom, 0.00 Bathroom, Rural on 3.22 Acres

Lakeside Park, Rural Parkland County, AB

3.22 ac of unspoiled land. Currently used for weekend camp trips. Toy Hauler in pics is also available, but not included in the price. The property has not been sprayed for 15 years, so it would also be great for an organic garden. In a subdivision called Lakeside Estates with a close proximity to Johnny's lake. The power and gas are at the property line. There is currently no fence on the property or development permits. Come, build your dream home on a lot with walkout potential!

#### **Exterior**

Exterior Features Backs Onto Park/Trees, Corner Lot, Environmental Reserve, No

Through Road, Not Fenced, Not Landscaped, Rolling Land