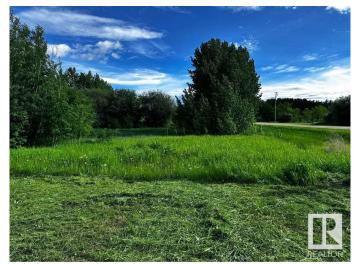

### \$119,000

0 Bedroom, 0.00 Bathroom, Rural on 3.22 Acres

Lakeside Park, Rural Parkland County, AB

3.22 ac of unspoiled land. Currently used for weekend camp trips. Toy Hauler in pics is also available, but not included in the price. The property has not been sprayed for 15 years, so it would also be great for an organic garden. In a subdivision called Lakeside Estates with a close proximity to Johnny's lake. The power and gas are at the property line. There is currently no fence on the property or development permits. Come, build your dream home on a lot with walkout potential!

#### **Exterior**

Exterior Features Backs Onto Park/Trees, Corner Lot, Environmental Reserve, No

Through Road, Not Fenced, Not Landscaped, Rolling Land