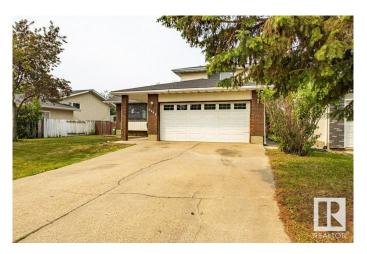

## \$574,999

4 Bedroom, 3.00 Bathroom, 1,741 sqft Single Family on 0.00 Acres

Satoo, Edmonton, AB

Spacious & Renovated 5-Bedroom Detached Home. Welcome to this beautifully renovated Detached Single Family home offering a versatile layout. Featuring 5 bedrooms and 3 full bathrooms, this home is perfect for large families or those seeking extra space. On the main floor, enjoy a bright and welcoming living room, a cozy family room, and a modern kitchen with a breakfast nook â€" perfect for entertaining. A convenient main-floor bedroom and full bath complete this level. Upstairs, the primary bedroom boasts a private ensuite, while two additional bedrooms share a full bath. The full basement is ready to turn into your ideal space. Enjoy large windows throughout, new appliances, and a generous yard for outdoor living.