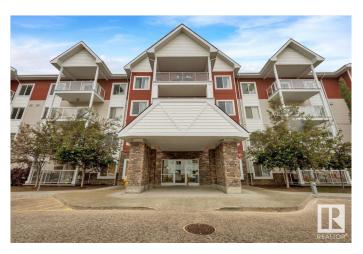

#### \$230,000

2 Bedroom, 2.00 Bathroom, 875 sqft Condo / Townhouse on 0.00 Acres

Larkspur, Edmonton, AB

Awesome unit in like new condition. Bright modern colors with white kitchen cabinets and granite counters. 2 titled parking stalls including 1 underground stall. Sunny West exposure. Air conditioning. 2 bedrooms and 2 full bathrooms. In suite laundry and storage. Close to shopping, transit, schools, restaurants, fitness centers and more. Quick access to Whitemud Freeway and Anthony Henday Drive. Building amenities include fitness room and party room. Condo fees include all utilities. Shows extremely well! For more details please visit the REALTOR's® Website.