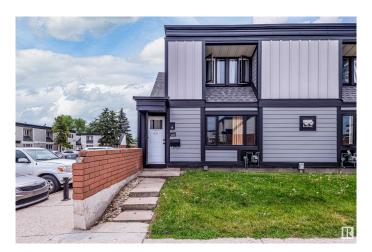

# \$165,000 - 120 11421 34 Street, Edmonton

MLS® #E4442773

### \$165,000

3 Bedroom, 1.50 Bathroom, 1,178 sqft Condo / Townhouse on 0.00 Acres

Rundle Heights, Edmonton, AB

Parkhaven condo complex located in Rundle Heights is perfect for an investor. 3 bedroom, 1.5 baths townhouse is an end unit near your parking stall. The complex has new siding, new windows and doors. Inside there is a white kitchen and Lino floor with a large dinning room. The living room has laminate flooring and a large window out to the yard. Up stairs the 3 bedrooms all have carpet and the main 4 pcs bath completes the 2nd floor. The basement is unfinished but useful for storage. Come have a look!