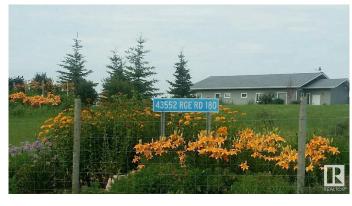

# \$549,000 - 43552 Rr 180, Rural Camrose County

MLS® #E4442795

# **Community Information**

Address 43552 Rr 180

Area Rural Camrose County

Subdivision None

City Rural Camrose County

County ALBERTA

Province AB

Postal Code T0B 3Y0

## \$549,000

2 Bedroom, 2.00 Bathroom, 1,632 sqft Rural on 5.00 Acres

None, Rural Camrose County, AB

Country living at its best! This 2016 custom built 1632 sq ft energy conservation home shows like new and is all on one level! Features- infloor heating-Viesmann boiler, air exchange, air-lock entry, 9 ' Ceilings, 2 bedrooms plus large den, extra large closets for storage, open concept, air jacuzzi tub, JeldWen Triple pane/argon windows, and Armstrong Fibre flooring. This 5 acre parcel is fenced and cross fenced, in the Bawlf school bus route, near Rosilind Post Office, Rosilind Fire Hall, Detention Brewery, Double Dam Golf Course, Seniors Club and many community groups!