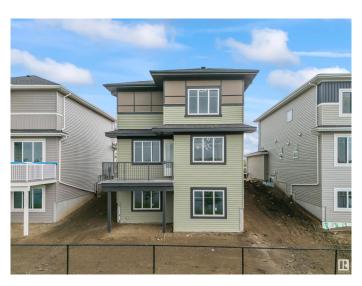

#### \$730,000

5 Bedroom, 4.50 Bathroom, 2,681 sqft Rural on 0.07 Acres

Irvine Creek, Rural Leduc County, AB

This Beautiful BRAND NEW House on walkout lot backing to pond. Perfect blend of modern design and tranquil living. Featuring 5 spacious bedrooms, including a convenient main-floor bedroom with attached full bath and dual primary suites upstairs, this home ensures comfort and privacy for the entire family. Step inside to be welcomed by soaring ceilings in the formal living room, seamlessly transitioning into an open-concept family room and a chef-inspired kitchen, complete with a functional spice kitchen. Thoughtfully designed with 8-foot doors, Located just minutes from the airport, schools, shopping, and other amenities, Irvine Creek is the ideal setting for your dream family home. 5 bedrooms, 5 bath ,walkout basement backing to pond very rare find. Stainless steel Appliances.

#### **Essential Information**

MLS® # E4442810 Price \$730,000

Bedrooms 5
Bathrooms 4.50
Full Baths 4

Half Baths 1

Square Footage 2,681 Acres 0.07

Year Built 2025 Type Rural

Sub-Type Detached Single Family

Style 2 Storey
Status Active