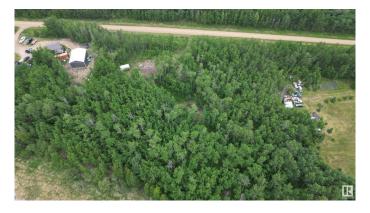

#### \$110,000

0 Bedroom, 0.00 Bathroom, Rural on 3.14 Acres

Meadowbrook\_CBEA, Rural Beaver County, AB

Great opportunity for your new home! With over 3 acres of partially treed land, power and gas at the property line and an easy commute to Sherwood Park, Edmonton or Tofeild.. This lot could be just what you have been waiting for!

#### **Exterior**

Exterior Features Private Setting, Treed Lot