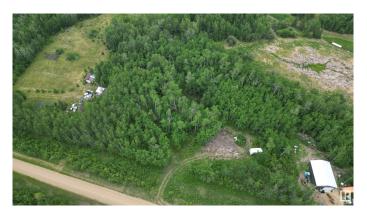

#### \$110,000

0 Bedroom, 0.00 Bathroom, Rural on 3.14 Acres

Meadowbrook\_CBEA, Rural Beaver County, AB

Great opportunity for your new home! With over 3 acres of partially treed land, power and gas at the property line and an easy commute to Sherwood Park, Edmonton or Tofeild.. This lot could be just what you have been waiting for!

#### **Exterior**

Exterior Features Private Setting, Treed Lot