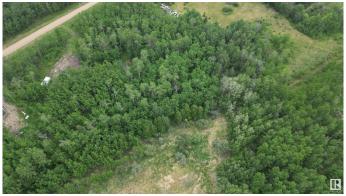

#### \$110,000

0 Bedroom, 0.00 Bathroom, Rural on 3.14 Acres

Meadowbrook\_CBEA, Rural Beaver County, AB

Great opportunity for your new home! With over 3 acres of partially treed land, power and gas at the property line and an easy commute to Sherwood Park, Edmonton or Tofeild.. This lot could be just what you have been waiting for!

#### **Exterior**

Exterior Features Private Setting, Treed Lot