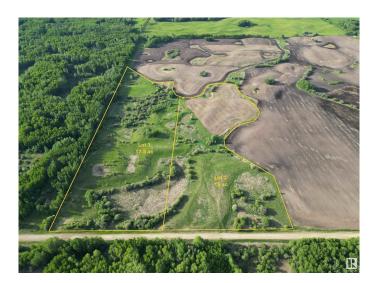

## \$169,000

0 Bedroom, 0.00 Bathroom, Rural on 17.50 Acres

None, Rural Lac Ste. Anne County, AB

What a great country lot. 17.5 acres of a mixture of bush and open space. great place to build your dream home and spend your life amongst Mother nature and all the benefits it provides. ITS ONLY 12 MINUTES FROM WABAMUN AND 8 MINUTES FROM LAC STEANNE

#### **Exterior**

Exterior Features Not Fenced, Private Setting, Rolling Land, Schools, Treed Lot, See

Remarks