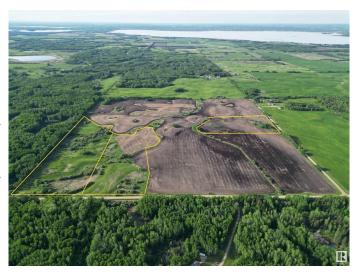

## \$169,000

0 Bedroom, 0.00 Bathroom, Rural on 17.50 Acres

None, Rural Lac Ste. Anne County, AB

What a great country lot. 17.5 acres of a mixture of bush and open space. great place to build your dream home and spend your life amongst Mother nature and all the benefits it provides. ITS ONLY 12 MINUTES FROM WABAMUN AND 8 MINUTES FROM LAC STEANNE

#### **Exterior**

Exterior Features Not Fenced, Private Setting, Rolling Land, Schools, Treed Lot, See

Remarks