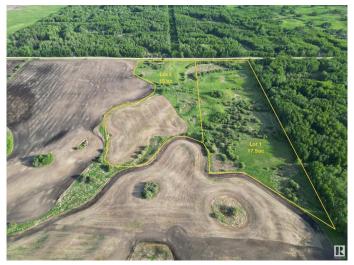

## \$169,000

0 Bedroom, 0.00 Bathroom, Rural on 17.50 Acres

None, Rural Lac Ste. Anne County, AB

What a great country lot. 17.5 acres of a mixture of bush and open space. great place to build your dream home and spend your life amongst Mother nature and all the benefits it provides. ITS ONLY 12 MINUTES FROM WABAMUN AND 8 MINUTES FROM LAC STEANNE

#### **Exterior**

Exterior Features Not Fenced, Private Setting, Rolling Land, Schools, Treed Lot, See

Remarks