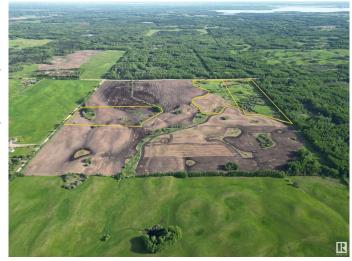

## \$369,000

0 Bedroom, 0.00 Bathroom, Rural on 116.00 Acres

None, Rural Lac Ste. Anne County, AB

Here is the left over farmland that you can crop or build your family home and enjoy the good country life close to two of Alberta great lakes. Its only 12 minutes from Wabamun and 8 minutes from Lac SteAnne.

### **Essential Information**

MLS® # E4443121 Price \$369,000

Bathrooms 0.00
Acres 116.00
Type Rural

Sub-Type Vacant Lot/Land

Status Active