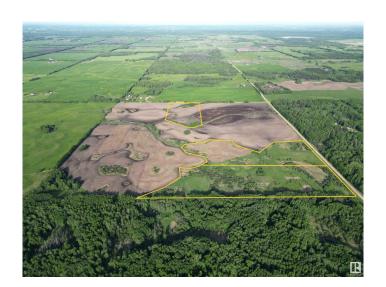

## \$369,000

0 Bedroom, 0.00 Bathroom, Rural on 116.00 Acres

None, Rural Lac Ste. Anne County, AB

Here is the left over farmland that you can crop or build your family home and enjoy the good country life close to two of Alberta great lakes. Its only 12 minutes from Wabamun and 8 minutes from Lac SteAnne.

### **Essential Information**

MLS® # E4443121 Price \$369,000

Bathrooms 0.00
Acres 116.00
Type Rural

Sub-Type Vacant Lot/Land

Status Active