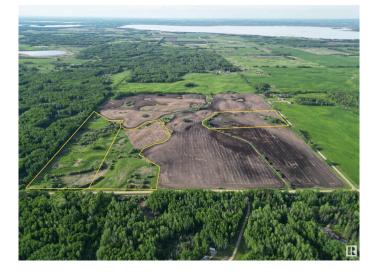

## \$369,000

0 Bedroom, 0.00 Bathroom, Rural on 116.00 Acres

None, Rural Lac Ste. Anne County, AB

Here is the left over farmland that you can crop or build your family home and enjoy the good country life close to two of Alberta great lakes. Its only 12 minutes from Wabamun and 8 minutes from Lac SteAnne.

### **Essential Information**

MLS® # E4443121 Price \$369,000

Bathrooms 0.00
Acres 116.00
Type Rural

Sub-Type Vacant Lot/Land

Status Active