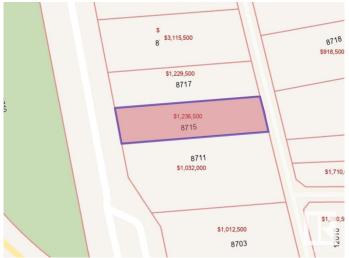

# \$1,025,000 - 8715 Saskatchewan Drive, Edmonton

MLS® #E4443134

#### \$1,025,000

0 Bedroom, 0.00 Bathroom, Single Family on 0.00 Acres

Windsor Park (Edmonton), Edmonton, AB

47'x190' VACANT LOT. Flat, development ready site. No ASBESTOS, no demolition, just submit your plans to the city and BUILD. Listed for way less than the City of Edmonton tax assessment. With the potential for breathtaking views, located on one of Edmonton's most iconic drives.. this one is a no brainer. The large 47' frontage allows for a full sized house and the 190 foot backyard offers tons of potential with room for a green space, huge back patio, plus a triple car garage and even an over the garage suite, all with room to spare on this massive 835 Sq M lot. DO NOT MISS YOUR CHANCE!

### **Community Information**

Address 8715 Saskatchewan Drive

Area Edmonton

Subdivision Windsor Park (Edmonton)

City Edmonton
County ALBERTA

Province AB

Postal Code T6G 2A9