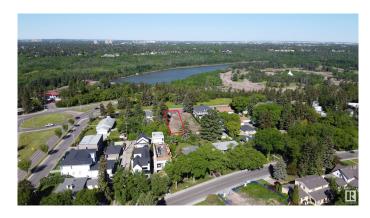

#### \$1,025,000

0 Bedroom, 0.00 Bathroom, Single Family on 0.00 Acres

Windsor Park (Edmonton), Edmonton, AB

47'x190' VACANT LOT. Flat, development ready site. No ASBESTOS, no demolition, just submit your plans to the city and BUILD. Listed for way less than the City of Edmonton tax assessment. With the potential for breathtaking views, located on one of Edmonton's most iconic drives.. this one is a no brainer. The large 47' frontage allows for a full sized house and the 190 foot backyard offers tons of potential with room for a green space, huge back patio, plus a triple car garage and even an over the garage suite, all with room to spare on this massive 835 Sq M lot. DO NOT MISS YOUR CHANCE!

#### **Exterior**

Exterior Features Back Lane, Flat Site, Hillside, Level Land, No Through Road,

Playground Nearby, Private Setting, Public Transportation, Ravine View,

**River View** 