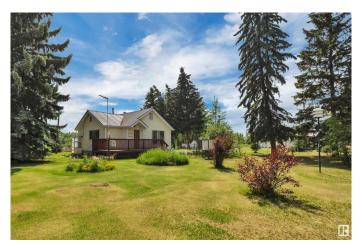

### \$429,000

2 Bedroom, 1.00 Bathroom, 933 sqft Rural on 3.26 Acres

None, Rural Leduc County, AB

3.26 Acres. Not in Subdivision. On Pavement-Glen Park Road. The Property Has Been Landscaped by Nature with a Perimeter of Mature Trees & Offers Much Seclusion Without Isolation. Only Minutes to Thorsby & Warburg. Quick Commute to HWY #39 & QE2. FEATURES: 2 Bedrooms-There May be Potential to Build an Addition, 1-4 Piece Bath. Partial Basement-Does Not Lend itself to Development. Property is Fenced Complete with Front Gate. Detached Garage/ Work Shop Area. Numerous Out Buildings/ Sheds & Tarp Shed in Need of Restoration â€" Full of Character & Potential. Additional Features: Drilled Well. Septic Tank & Straight Discharge System. Property is Serviced with Propane. Possibility to Covert to Natural Gas May Exist. Vinyl Siding. Metal Roof. Upgraded Furnace Components & Hot Water Tank. The Property Exudes Character & Charm. Ample Space for Gardens, Workshops, or a New Custom Build. Excellent Potential â€" Bring Your Vision!

Built in 1940

# **Essential Information**

MLS® # E4443141 Price \$429,000

Bedrooms 2
Bathrooms 1.00

Full Baths 1

Square Footage 933

Acres 3.26

Year Built 1940

Type Rural

## **Exterior**

Exterior Wood

Exterior Features Cross Fenced, Fenced, Flat Site, Fruit Trees/Shrubs, Treed Lot

Construction Wood

Foundation Concrete Perimeter