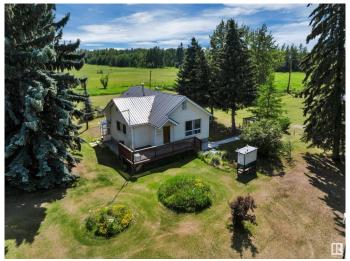

### \$429,000

2 Bedroom, 1.00 Bathroom, 933 sqft Rural on 3.26 Acres

None, Rural Leduc County, AB

3.26 Acres. Not in Subdivision. On Pavement-Glen Park Road. The Property Has Been Landscaped by Nature with a Perimeter of Mature Trees & Offers Much Seclusion Without Isolation. Only Minutes to Thorsby & Warburg. Quick Commute to HWY #39 & QE2. FEATURES: 2 Bedrooms-There May be Potential to Build an Addition, 1-4 Piece Bath. Partial Basement-Does Not Lend itself to Development. Property is Fenced Complete with Front Gate. Detached Garage/ Work Shop Area. Numerous Out Buildings/ Sheds & Tarp Shed in Need of Restoration â€" Full of Character & Potential. Additional Features: Drilled Well. Septic Tank & Straight Discharge System. Property is Serviced with Propane. Possibility to Covert to Natural Gas May Exist. Vinyl Siding. Metal Roof. Upgraded Furnace Components & Hot Water Tank. The Property Exudes Character & Charm. Ample Space for Gardens, Workshops, or a New Custom Build. Excellent Potential â€" Bring Your Vision!

Built in 1940

# **Essential Information**

MLS® # E4443141 Price \$429,000

Bedrooms 2
Bathrooms 1.00

Full Baths 1

Square Footage 933

Acres 3.26

Year Built 1940

Type Rural

## **Exterior**

Exterior Wood

Exterior Features Cross Fenced, Fenced, Flat Site, Fruit Trees/Shrubs, Treed Lot

Construction Wood

Foundation Concrete Perimeter