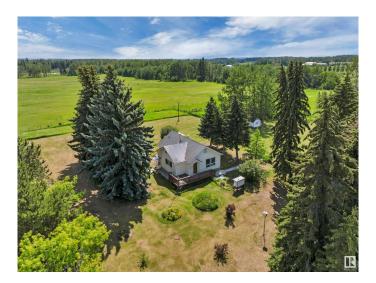

### \$429,000

2 Bedroom, 1.00 Bathroom, 933 sqft Rural on 3.26 Acres

None, Rural Leduc County, AB

3.26 Acres. Not in Subdivision. On Pavement-Glen Park Road. The Property Has Been Landscaped by Nature with a Perimeter of Mature Trees & Offers Much Seclusion Without Isolation. Only Minutes to Thorsby & Warburg. Quick Commute to HWY #39 & QE2. FEATURES: 2 Bedrooms-There May be Potential to Build an Addition, 1-4 Piece Bath. Partial Basement-Does Not Lend itself to Development. Property is Fenced Complete with Front Gate. Detached Garage/ Work Shop Area. Numerous Out Buildings/ Sheds & Tarp Shed in Need of Restoration â€" Full of Character & Potential. Additional Features: Drilled Well. Septic Tank & Straight Discharge System. Property is Serviced with Propane. Possibility to Covert to Natural Gas May Exist. Vinyl Siding. Metal Roof. Upgraded Furnace Components & Hot Water Tank. The Property Exudes Character & Charm. Ample Space for Gardens, Workshops, or a New Custom Build. Excellent Potential â€" Bring Your Vision!

Built in 1940

# **Essential Information**

MLS® # E4443141 Price \$429,000

Bedrooms 2
Bathrooms 1.00

Full Baths 1

Square Footage 933

Acres 3.26

Year Built 1940

Type Rural

## **Exterior**

Exterior Wood

Exterior Features Cross Fenced, Fenced, Flat Site, Fruit Trees/Shrubs, Treed Lot

Construction Wood

Foundation Concrete Perimeter