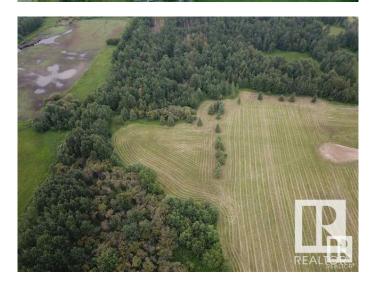

## \$250,000

0 Bedroom, 0.00 Bathroom, Rural on 18.46 Acres

Richfield Estates\_WEST, Rural Westlock County, AB

RICHFIELD ESTATES: Ready to invest & build your dream home on this 18.46 acre plot? It was intended to be Phase 2 of Richfield Estates - sub-dividing is definitely an option for the buyer or live here on your very private estate! It is the last property on a no-thru road only 3 miles (5 kms) to Westlock. MUNICIPAL WATER, POWER & NATURAL GAS ARE AT THE DRIVEWAY and you just bring it onto your property where you want your home! This acreage is big enough for a home, animals (barn), shop, & plenty of kids!! Big mature, planted spruce & lots of native trees throughout for privacy and pleasure!! At one time the sellers made trails thru the trees for the grandkids to ride horses & play in the forest. There are architectural controls in place. The photos are various ones of the lots that were for sale.. GST applies.

#### **Exterior**

Exterior Features Level Land, No Through Road, Private Setting, Treed Lot, See Remarks