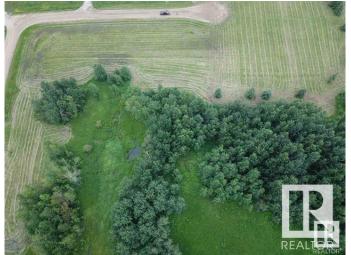

## \$250,000

0 Bedroom, 0.00 Bathroom, Rural on 18.46 Acres

Richfield Estates\_WEST, Rural Westlock County, AB

RICHFIELD ESTATES: Ready to invest & build your dream home on this 18.46 acre plot? It was intended to be Phase 2 of Richfield Estates - sub-dividing is definitely an option for the buyer or live here on your very private estate! It is the last property on a no-thru road only 3 miles (5 kms) to Westlock. MUNICIPAL WATER, POWER & NATURAL GAS ARE AT THE DRIVEWAY and you just bring it onto your property where you want your home! This acreage is big enough for a home, animals (barn), shop, & plenty of kids!! Big mature, planted spruce & lots of native trees throughout for privacy and pleasure!! At one time the sellers made trails thru the trees for the grandkids to ride horses & play in the forest. There are architectural controls in place. The photos are various ones of the lots that were for sale.. GST applies.

#### **Exterior**

Exterior Features Level Land, No Through Road, Private Setting, Treed Lot, See Remarks