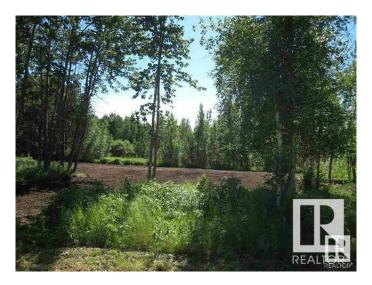

## \$250,000

0 Bedroom, 0.00 Bathroom, Rural on 18.46 Acres

Richfield Estates\_WEST, Rural Westlock County, AB

RICHFIELD ESTATES: Ready to invest & build your dream home on this 18.46 acre plot? It was intended to be Phase 2 of Richfield Estates - sub-dividing is definitely an option for the buyer or live here on your very private estate! It is the last property on a no-thru road only 3 miles (5 kms) to Westlock. MUNICIPAL WATER, POWER & NATURAL GAS ARE AT THE DRIVEWAY and you just bring it onto your property where you want your home! This acreage is big enough for a home, animals (barn), shop, & plenty of kids!! Big mature, planted spruce & lots of native trees throughout for privacy and pleasure!! At one time the sellers made trails thru the trees for the grandkids to ride horses & play in the forest. There are architectural controls in place. The photos are various ones of the lots that were for sale.. GST applies.

#### **Exterior**

Exterior Features Level Land, No Through Road, Private Setting, Treed Lot, See Remarks