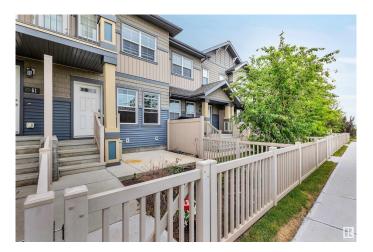

### \$259,900

2 Bedroom, 1.00 Bathroom, 665 sqft Condo / Townhouse on 0.00 Acres

The Orchards At Ellerslie, Edmonton, AB

Welcome to this beautifully maintained unit located in a quiet spot within a sought-after complex, facing peaceful green space with a charming front yard. Inside, you'II find a bright open-concept layout featuring a spacious kitchen with granite countertops, and plenty of storage. The double attached tandem garage offers secure parking and additional storage space. Ideal for first-time homebuyers or savvy investors! Enjoy access to The Orchards Residents Association, offering exclusive amenities including a skating and hockey rink, basketball and tennis courts, spray park, playground, toboggan hill, walking trails, picnic areas, and a vibrant clubhouse.

## Interior

Appliances Dishwasher-Built-In, Dryer, Garage Control, Garage Opener, Microwave

Hood Fan, Refrigerator, Stove-Electric, Washer, TV Wall Mount

Heating Forced Air-1, Natural Gas

Stories 1

Has Basement Yes