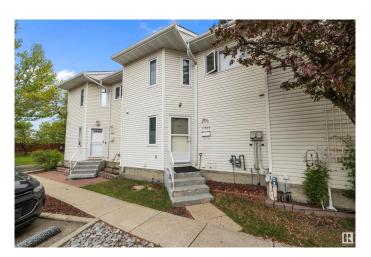

# \$279,999 - 17445 92 Avenue, Edmonton

MLS® #E4443696

## \$279,999

4 Bedroom, 2.50 Bathroom, 1,214 sqft Condo / Townhouse on 0.00 Acres

Summerlea, Edmonton, AB

2-Storey townhome in Summerlea, Walking distance to West Edmonton Mall and right across from Summerlea Park. This 1214 sq.ft 2-Storey townhome features 3 large bedrooms, 1.5 baths, large living and dining room, fully finished basement with a large family room, 4th bedroom and rumpus. Low condo fees in this well run self manage complex. Perfect home for first time home buyers or investors!