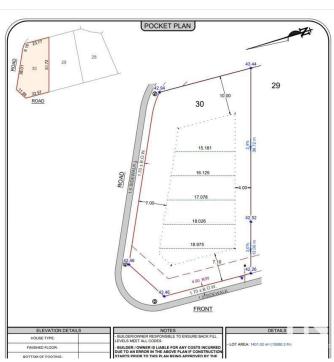

## \$599,999

0 Bedroom, 0.00 Bathroom, Rural on 0.35 Acres

Sherwood Golf & Country Club Estates, Rural Strathcona County, AB

Build your dream home on this Corner Lot situated on a quiet cul-de- sac in the Sherwood Park Golf and Country Club Estates. This 15066 square feet lot offers the perfect opportunity to create your dream home with the builder of your choice. Ideally located just minutes from the Whitemud and Anthony Henday, you'll enjoy easy access to major routes while being nestled in a tranquil, family-friendly suburb. Surrounded by scenic walking trails and lush green spaces, this lot provides the perfect blend of nature and convenience. Don't miss your chance to build in this sought-after community!

#### **Essential Information**

MLS® # E4443774 Price \$599,999

Bathrooms 0.00
Acres 0.35
Type Rural

Sub-Type Vacant Lot/Land

Status Active

## **Community Information**

Address 52327 Range Road 233

Area Rural Strathcona County

Subdivision Sherwood Golf & Country Club Estates

City Rural Strathcona County

County ALBERTA

Province AB

Postal Code T8B 1C7