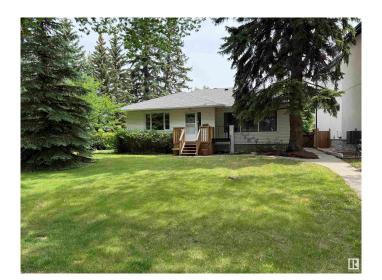

## \$688,000

4 Bedroom, 2.00 Bathroom, 1,226 sqft Single Family on 0.00 Acres

Belgravia, Edmonton, AB

Location, location in desirable Belgravia on this 2+2 bedroom 1226 ft.² bungalow. Located on a quiet tree lined Street and backing onto a bike/ walk trail that is only a short walk to the LRT. Great redevelopment potential also with a 7140 sq ft lot (663 sq met). Home features main floor laundry, hardwood floors, upgraded 100 amp electrical service, lots of natural mid-century charm. Good size, living room, dining room, kitchen and main floor bedrooms. Close to the U of A, River Valley, bike trails, Whyte Ave, restaurants and trendy coffee shops

#### **Exterior**

Wood, Stucco, Vinyl Exterior

Exterior Features Fenced, Flat Site, Landscaped, Paved Lane, Playground Nearby, Public

Transportation, Schools, Shopping Nearby, Treed Lot

Roof **Asphalt Shingles** 