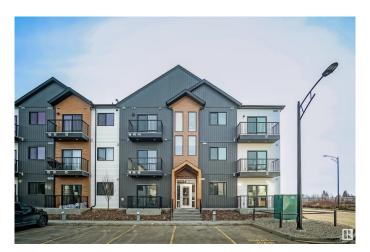

#### \$239,998

2 Bedroom, 2.00 Bathroom, 757 sqft Condo / Townhouse on 0.00 Acres

Secord, Edmonton, AB

Welcome to Nordic Village in Secord, where we master the art of Scandinavian design. This urban flat is StreetSide Developments "Mysig" model which has modern Nordic farmhouse architecture and energy efficient construction, our maintenance free townhomes & urban flats offer the amenities you need â€" without the big price tag. Here's what you can expect to find in this exciting new West Edmonton community. Modern finishes including quartz counters & vinyl plank flooring. Ample visitor parking, close to all amenities and much more. This unit includes a packaged terminal air conditioner and stainless steel appliances. \*\*\* This unit is under construction and will be complete by September/ October and the photos used are from a previously built unit, so colors may vary \*\*\*\*

# **Exterior**

Exterior Wood, Vinyl

Exterior Features Airport Nearby, Golf Nearby, Landscaped, Park/Reserve, Playground

Nearby, Public Swimming Pool, Public Transportation, Schools,

Shopping Nearby, See Remarks