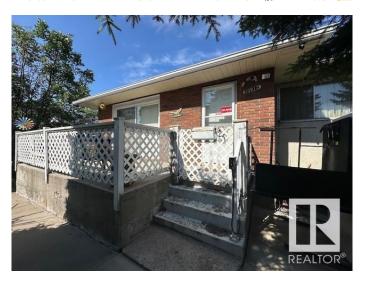

### \$359,900

3 Bedroom, 2.00 Bathroom, 1,041 sqft Single Family on 0.00 Acres

High Park (Edmonton), Edmonton, AB

Excellent infill opportunity in High Park with this large 50x148 rectangular lot, ideal for future development. Located on a quiet street close High Park School, 156 St, 111 Ave, Yellowhead Trail, and downtown access, this property offers excellent potential A prime west-end location known for infill growth, this lot combines size, shape, and location to support a strong long-term investment in one of Edmonton's evolving neighbourhoods.

#### **Exterior**

Exterior Wood, Brick, Stucco

Exterior Features Back Lane, Flat Site, Public Transportation, Schools, Shopping Nearby

Roof Asphalt Shingles

Construction Wood, Brick, Stucco

Foundation Concrete Perimeter