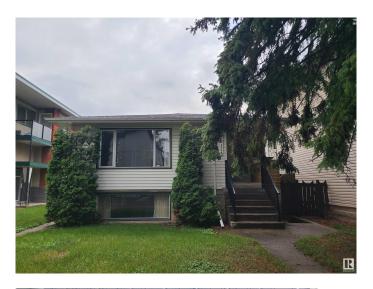

### \$824,900

8 Bedroom, 4.00 Bathroom, 1,678 sqft Single Family on 0.00 Acres

Strathcona, Edmonton, AB

Old Strathcona 4 Plex 10115 - 83 Avenue. All the appeal of this great area near University of Alberta, just a block from STRATHCONA FARMERS MARKET and RIVER VALLEY VIEWS, Restaurants and entertainment just out the door. Rented longer term. Could also be a short term rental CASH COW! Four two bedroom units in total. Main floor just over 1800 sq ft, 4 furnaces, 5 electrical meters and double detached garage with door opener and separate rental potential. It's a great opportunity to invest!!

### **Essential Information**

MLS® # E4444585 Price \$824,900

Bedrooms 8
Bathrooms 4.00
Full Baths 4

Square Footage 1,678

Acres 0.00 Year Built 1958

Type Single Family

Sub-Type 4PLEX

Style Raised Bungalow