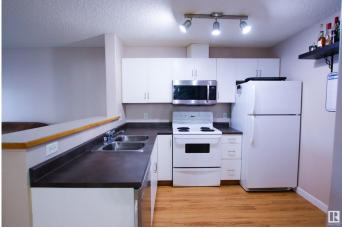

#### \$112,500

1 Bedroom, 1.00 Bathroom, 541 sqft Condo / Townhouse on 0.00 Acres

Casselman, Edmonton, AB

Fantastic opportunity for first time buyers or investor! This amazing 1 bedroom condo has an open concept layout which is perfect for entertaining. The Master Bedroom is a good size with 2 closets for all your storage needs! There is IN-SUITE Laundry, full 4 piece bathroom and laminate flooring. Large balcony which is great for BBQ in the upcoming season or just enjoy the sitting space. Perfect location close to the Northeast Community Health Center, the police station, schools, movies, shopping, Anthony Henday & Manning Drive!