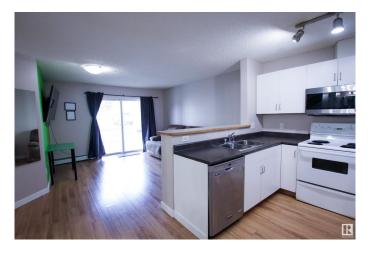

#### \$112,500

1 Bedroom, 1.00 Bathroom, 541 sqft Condo / Townhouse on 0.00 Acres

Casselman, Edmonton, AB

Fantastic opportunity for first time buyers or investor! This amazing 1 bedroom condo has an open concept layout which is perfect for entertaining. The Master Bedroom is a good size with 2 closets for all your storage needs! There is IN-SUITE Laundry, full 4 piece bathroom and laminate flooring. Large balcony which is great for BBQ in the upcoming season or just enjoy the sitting space. Perfect location close to the Northeast Community Health Center, the police station, schools, movies, shopping, Anthony Henday & Manning Drive!