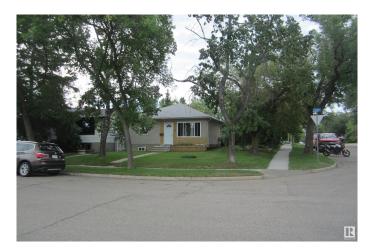

# \$308,000 - 4423 47th Avenue, Leduc

MLS® #E4445286

### \$308,000

2 Bedroom, 0.50 Bathroom, 728 sqft Single Family on 0.00 Acres

South Telford, Leduc, AB

Lot is 50' x 120'. Excellent in fill property. Short walking trail to Lake. Corner lot, home has newer windows, exterior doors and shingles. Laminate flooring, furnace and HWT replaced in "22. Mature area with lots of newer homes.

## **Community Information**

Address 4423 47th Avenue

Area Leduc

Subdivision South Telford

City Leduc

County ALBERTA

Province AB

Postal Code T9E 5T1

### **Exterior**

Exterior Wood, Brick, Stucco

Exterior Features Back Lane, Corner Lot, Fenced, Fruit Trees/Shrubs, Landscaped,

Schools, Shopping Nearby

Roof Asphalt Shingles

Construction Wood, Brick, Stucco