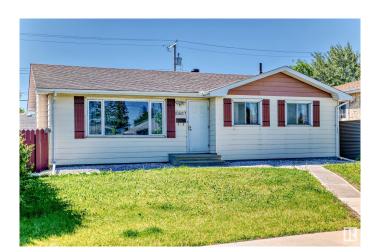

## \$345,000 - 10607 132 Avenue, Edmonton

MLS® #E4445288

#### \$345,000

3 Bedroom, 1.50 Bathroom, 1,199 sqft Single Family on 0.00 Acres

Lauderdale, Edmonton, AB

Welcome to this well-maintained 3-bedroom bungalow in the community of Lauderdale! This lovely home features a spacious and bright kitchen and living room, with beautiful hardwood floors throughout the main living area and all bedrooms. The finished basement offers a huge rumpus/games room, a laundry area, a flex room, and loads of storage â€" perfect for growing families or hobbyists. Side door allows for immediate access to basement. Enjoy the low-maintenance, fully fenced backyard with a stone patio â€" great for summer BBQs and gatherings! A double garage and extra parking pad out back provide ample space for vehicles and toys. Conveniently located close to schools, parks, and amenities. A must-see property with incredible potential!