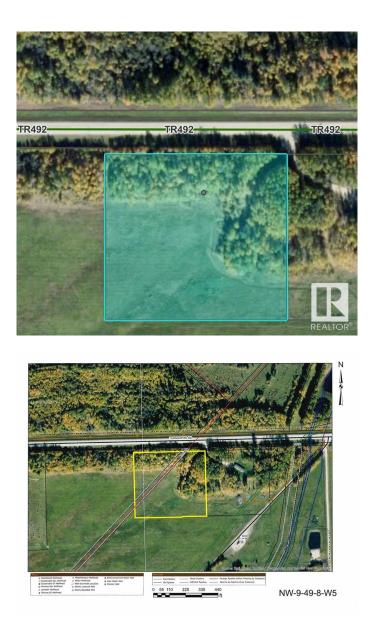

# \$100,000 - 8321b Twp Rd 492, Rural Brazeau County

MLS® #E4445356

#### \$100,000

0 Bedroom, 0.00 Bathroom, Rural on 4.99 Acres

None, Rural Brazeau County, AB

4.99 Acres of Opportunity – Build Your Dream Home with Mountain Views! Just minutes from town, this 4.99-acre parcel of bare land offers the perfect blend of peaceful rural living with convenient access to amenities. Situated right off a paved road, this property makes coming and going easy in all seasons. Features include: Nearly 5 acres of usable land – ideal for your dream home, a shop, garden, or even a small hobby farm. Partially treed for natural privacy, with open areas ready for development Stunning mountain views from the back of the property too! – With natures beauty right from your future backyard. Close to town – all the amenities you need are just a short drive away Room for it all – space to build, grow, and live the lifestyle you've been dreaming of. Whether you're looking to build now or invest for the future, this is a rare opportunity to own a beautiful piece of land in a sought-after location.

# **Community Information**

| Address     | 8321b Twp Rd 492     |
|-------------|----------------------|
| Area        | Rural Brazeau County |
| Subdivision | None                 |
| City        | Rural Brazeau County |
| County      | ALBERTA              |
| Province    | AB                   |
| Postal Code | T7A 2A2              |