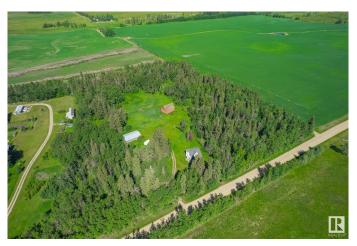

## \$350,000

4 Bedroom, 1.50 Bathroom, 1,398 sqft Rural on 9.80 Acres

None, Rural Wetaskiwin County, AB

Dreaming of a 10-acre hobby farm? This affordable acreage is perfect for horse lovers, hobbyists, or a home-based business. The 1,500 sq.ft. 2-storey home features 4 bedrooms, 1.5 baths. Note: The home has been winterized and unserviced for over a yearâ€"sold as-is, where-is, offering great potential for a buyer ready to revitalize it or replace with new home. A 31x60 concrete floor, heated, insulated shop with 220V and 12x20 office/storage area is ideal for work or business. A classic red hip-roof barn adds charm and utility for your animal needs. Surrounded by mature trees for privacy, with a drilled well (2010) and easy access to Wetaskiwin, Leduc, and Nisku. So much valueâ€"bring your vision!