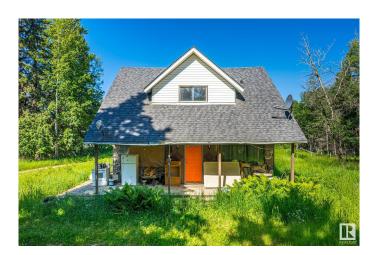

## \$350,000

4 Bedroom, 1.50 Bathroom, 1,398 sqft Rural on 9.80 Acres

None, Rural Wetaskiwin County, AB

Dreaming of a 10-acre hobby farm? This affordable acreage is perfect for horse lovers, hobbyists, or a home-based business. The 1,500 sq.ft. 2-storey home features 4 bedrooms, 1.5 baths. Note: The home has been winterized and unserviced for over a yearâ€"sold as-is, where-is, offering great potential for a buyer ready to revitalize it or replace with new home. A 31x60 concrete floor, heated, insulated shop with 220V and 12x20 office/storage area is ideal for work or business. A classic red hip-roof barn adds charm and utility for your animal needs. Surrounded by mature trees for privacy, with a drilled well (2010) and easy access to Wetaskiwin, Leduc, and Nisku. So much valueâ€"bring your vision!