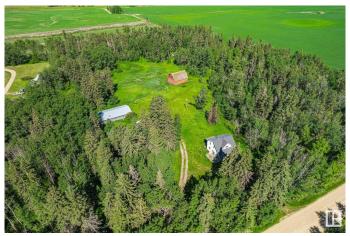

## \$350,000

4 Bedroom, 1.50 Bathroom, 1,398 sqft Rural on 9.80 Acres

None, Rural Wetaskiwin County, AB

Dreaming of a 10-acre hobby farm? This affordable acreage is perfect for horse lovers, hobbyists, or a home-based business. The 1,500 sq.ft. 2-storey home features 4 bedrooms, 1.5 baths. Note: The home has been winterized and unserviced for over a yearâ€"sold as-is, where-is, offering great potential for a buyer ready to revitalize it or replace with new home. A 31x60 concrete floor, heated, insulated shop with 220V and 12x20 office/storage area is ideal for work or business. A classic red hip-roof barn adds charm and utility for your animal needs. Surrounded by mature trees for privacy, with a drilled well (2010) and easy access to Wetaskiwin, Leduc, and Nisku. So much valueâ€"bring your vision!