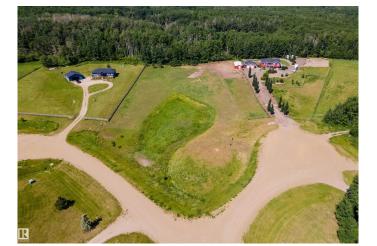

### \$86,900

0 Bedroom, 0.00 Bathroom, Rural on 2.72 Acres

Bridlewood Mews, Rural Lac Ste. Anne County, AB

Tucked away in the quiet charm of Bridlewood Mews, this 2.72 acre parcel offers the perfect blend of tranquility and convenience. Located just off Highway 37 in Lac Ste. Anne County, you're minutes from the recreational gems of several nearby lakes and close to the town of Onoway for everyday essentials. This gently rolling lot could be ideal for a walkout and is your canvas to create the peaceful country lifestyle you've always envisioned. Whether you're ready to build now or invest for the future, affordable vacant land like this doesn't come along every day. Embrace the opportunity to live close to nature while staying connected to the amenities you love.

## **Essential Information**

MLS® # E4445632

Price \$86,900

Bathrooms 0.00 Acres 2.72

Type Rural

Sub-Type Vacant Lot/Land

Status Active

## **Community Information**

Address 401 55108 Rge Road 15

Area Rural Lac Ste. Anne County

Subdivision Bridlewood Mews

City Rural Lac Ste. Anne County

County ALBERTA

Province AB

Postal Code T0E 1V0