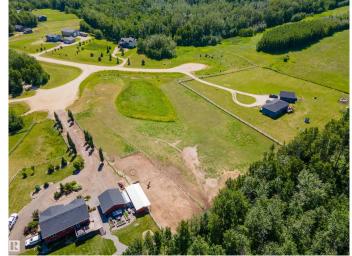

### \$86,900

0 Bedroom, 0.00 Bathroom, Rural on 2.72 Acres

Bridlewood Mews, Rural Lac Ste. Anne County, AB

Tucked away in the quiet charm of Bridlewood Mews, this 2.72 acre parcel offers the perfect blend of tranquility and convenience. Located just off Highway 37 in Lac Ste. Anne County, you're minutes from the recreational gems of several nearby lakes and close to the town of Onoway for everyday essentials. This gently rolling lot could be ideal for a walkout and is your canvas to create the peaceful country lifestyle you've always envisioned. Whether you're ready to build now or invest for the future, affordable vacant land like this doesn't come along every day. Embrace the opportunity to live close to nature while staying connected to the amenities you love.

## **Essential Information**

MLS® # E4445632

Price \$86,900

Bathrooms 0.00 Acres 2.72

Type Rural

Sub-Type Vacant Lot/Land

Status Active

## **Community Information**

Address 401 55108 Rge Road 15

Area Rural Lac Ste. Anne County

Subdivision Bridlewood Mews

City Rural Lac Ste. Anne County

County ALBERTA

Province AB

Postal Code T0E 1V0