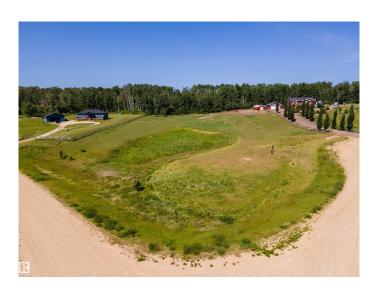

### \$86,900

0 Bedroom, 0.00 Bathroom, Rural on 2.72 Acres

Bridlewood Mews, Rural Lac Ste. Anne County, AB

Tucked away in the quiet charm of Bridlewood Mews, this 2.72 acre parcel offers the perfect blend of tranquility and convenience. Located just off Highway 37 in Lac Ste. Anne County, you're minutes from the recreational gems of several nearby lakes and close to the town of Onoway for everyday essentials. This gently rolling lot could be ideal for a walkout and is your canvas to create the peaceful country lifestyle you've always envisioned. Whether you're ready to build now or invest for the future, affordable vacant land like this doesn't come along every day. Embrace the opportunity to live close to nature while staying connected to the amenities you love.

## **Essential Information**

MLS® # E4445632

Price \$86,900

Bathrooms 0.00 Acres 2.72

Type Rural

Sub-Type Vacant Lot/Land

Status Active

## **Community Information**

Address 401 55108 Rge Road 15

Area Rural Lac Ste. Anne County

Subdivision Bridlewood Mews

City Rural Lac Ste. Anne County

County ALBERTA

Province AB

Postal Code T0E 1V0