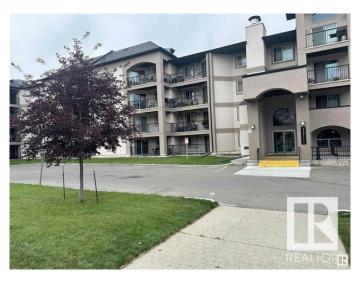

### \$194,900

2 Bedroom, 2.00 Bathroom, 863 sqft Condo / Townhouse on 0.00 Acres

Pembina, Edmonton, AB

Palisades Park Villas third floor fully Air Conditioned unit with 2 bedrooms and 2 full baths. Kitchen features maple cabinets and black appliances. The Primary Bedroom is a good size and has a walk in closet as well as a full ensuite including tub and shower. Step out onto the west facing deck with natural gas for your BBQ. Includes One heated underground parking stall with a storage cage. Plenty of stores nearby and not far from the Anthony Henday and Yellowhead.

## Interior

Interior Features ensuite bathroom

**Appliances** Air Conditioning-Central, Dishwasher-Built-In, Oven-Microwave,

Refrigerator, Stacked Washer/Dryer, Stove-Electric, Window Coverings

Heating Fan Coil, Natural Gas