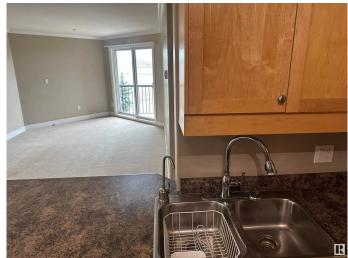

### \$194,900

2 Bedroom, 2.00 Bathroom, 863 sqft Condo / Townhouse on 0.00 Acres

Pembina, Edmonton, AB

Palisades Park Villas third floor fully Air Conditioned unit with 2 bedrooms and 2 full baths. Kitchen features maple cabinets and black appliances. The Primary Bedroom is a good size and has a walk in closet as well as a full ensuite including tub and shower. Step out onto the west facing deck with natural gas for your BBQ. Includes One heated underground parking stall with a storage cage. Plenty of stores nearby and not far from the Anthony Henday and Yellowhead.

## Interior

Interior Features ensuite bathroom

**Appliances** Air Conditioning-Central, Dishwasher-Built-In, Oven-Microwave,

Refrigerator, Stacked Washer/Dryer, Stove-Electric, Window Coverings

Heating Fan Coil, Natural Gas