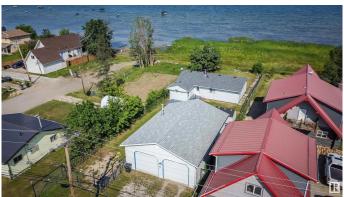

## \$450,000

1 Bedroom, 2.00 Bathroom, 1,122 sqft Rural on 0.21 Acres

Alberta Beach, Rural Lac Ste. Anne County, AB

WATERFRONT Home with SHOP and guest suite!! - Completely renovated down to the studs, this bungalow boasts newer siding, insulation, windows, kitchen, bath, flooring, drywall, and paint. The open floor plan features Corian countertops with ample space, plenty of cabinets, a jetted tub, and even a Pet Shower. Originally a two-bedroom, it can easily be converted back to two bedrooms. Included on the property is a 28' x 40' SHOP which houses a self-contained suite with a full bath and kitchenette. The shop is equipped with two 36" man doors, two 10' wide by 9' high doors, in-floor heating, and is wired for generator with 125 amp service. The lot, stretching 184 feet deep, offers a generously sized lakefront area, fully fenced and gated. Conveniently located near the main beach, yet nestled in the town center, the shop acts as a privacy barrier for the rest of the yard, ensuring a serene atmosphere. Located off the shores of Lac Ste Anne.