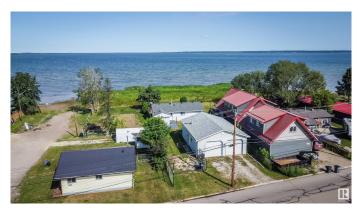

## \$450,000

1 Bedroom, 2.00 Bathroom, 1,122 sqft Rural on 0.21 Acres

Alberta Beach, Rural Lac Ste. Anne County, AB

WATERFRONT Home with SHOP and guest suite!! - Completely renovated down to the studs, this bungalow boasts newer siding, insulation, windows, kitchen, bath, flooring, drywall, and paint. The open floor plan features Corian countertops with ample space, plenty of cabinets, a jetted tub, and even a Pet Shower. Originally a two-bedroom, it can easily be converted back to two bedrooms. Included on the property is a 28' x 40' SHOP which houses a self-contained suite with a full bath and kitchenette. The shop is equipped with two 36" man doors, two 10' wide by 9' high doors, in-floor heating, and is wired for generator with 125 amp service. The lot, stretching 184 feet deep, offers a generously sized lakefront area, fully fenced and gated. Conveniently located near the main beach, yet nestled in the town center, the shop acts as a privacy barrier for the rest of the yard, ensuring a serene atmosphere. Located off the shores of Lac Ste Anne.