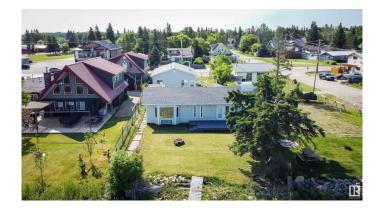

## \$450,000

1 Bedroom, 2.00 Bathroom, 1,122 sqft Rural on 0.21 Acres

Alberta Beach, Rural Lac Ste. Anne County, AB

WATERFRONT Home with SHOP and guest suite!! - Completely renovated down to the studs, this bungalow boasts newer siding, insulation, windows, kitchen, bath, flooring, drywall, and paint. The open floor plan features Corian countertops with ample space, plenty of cabinets, a jetted tub, and even a Pet Shower. Originally a two-bedroom, it can easily be converted back to two bedrooms. Included on the property is a 28' x 40' SHOP which houses a self-contained suite with a full bath and kitchenette. The shop is equipped with two 36" man doors, two 10' wide by 9' high doors, in-floor heating, and is wired for generator with 125 amp service. The lot, stretching 184 feet deep, offers a generously sized lakefront area, fully fenced and gated. Conveniently located near the main beach, yet nestled in the town center, the shop acts as a privacy barrier for the rest of the yard, ensuring a serene atmosphere. Located off the shores of Lac Ste Anne.