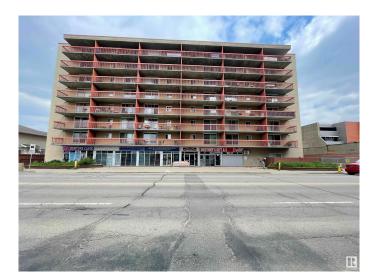

# \$78,700 - 701 12831 66 Street, Edmonton

MLS® #E4446122

## \$78,700

1 Bedroom, 1.00 Bathroom, 515 sqft Condo / Townhouse on 0.00 Acres

Belvedere, Edmonton, AB

Welcome to this bright, fully renovated top-floor unit in Hollyburn Towers, located in Edmonton's Belvedere community. This spacious 1-bedroom apartment offers beautiful south-facing views of downtown, with freshly painted walls & new carpet flooring. Enjoy an open-concept living space with a large private balcony measuring 17.5 by 6.8 feet. The unit comes furnished with all new convertible sofa bed, coffee table, side table, bed frame, mattress, curtains, a 50-inch Samsung TV, and a TV stand. The kitchen features a built-in dishwasher, refrigerator, stove, and hood fan. Conveniently located near shopping, schools, playgrounds, public transportation, and major routes. Optional parking stalls available: above-ground for \$45/month or underground for \$75/month.

# **Community Information**

Address 701 12831 66 Street

Area Edmonton
Subdivision Belvedere
City Edmonton
County ALBERTA

Province AB

Postal Code T5C 0A4

#### **Exterior**

Exterior Concrete, Brick

Exterior Features Back Lane, Picnic Area, Playground Nearby, Public Transportation,

Schools, Shopping Nearby, View Downtown

Roof Flat

Construction Concrete, Brick