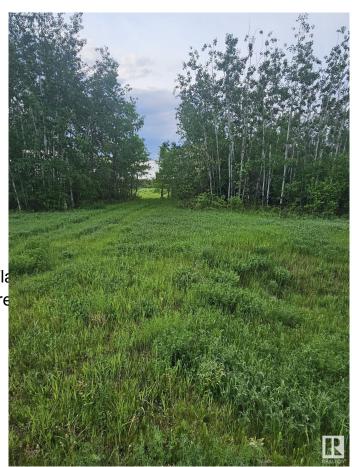

#### \$315,900

0 Bedroom, 0.00 Bathroom, Rural on 2.11 Acres

Century Estates (Parkland), Rural Parkland County, AB

Welcome to Lot 12, 53521 Range Road 272 â€" an opportunity to own 2.5 acres of pristine land tucked away in a quiet, mature neighbourhood. Surrounded by trees and natural beauty, this parcel offers the perfect balance of privacy and tranquility while remaining conveniently close to major routes and nearby amenities. Whether you envision a cozy country home, a private getaway, or a future investment, this land offers endless possibilities. The property features mature trees, gently rolling topography, and ample space for your custom build, garage, garden, and more. Located just minutes west of Edmonton and near Spruce Grove and Devon. this location combines rural serenity with urban access. No building timeline, zoned for country residential, and services nearby.

**Exterior** 

Exterior Features Environmental Reserve, Fla

Stream/Pond, Treed Lot, Stre