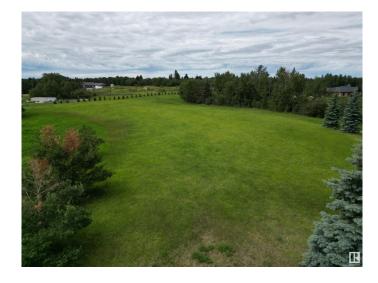

### \$164,900

0 Bedroom, 0.00 Bathroom, Rural on 3.81 Acres

None, Rural Wetaskiwin County, AB

Your Dream Acreage Awaits! 3.8 Acres Near Millet & Leduc. Discover the perfect spot to build your dream home and shop on this beautiful 3.8-acre parcel, ideally located close to Millet and Leduc. Nestled in the established subdivision of KD Acres, this property offers the best of country living with easy access to city amenities. All services are available, making it ready for your vision. The spacious lot provides excellent building sites for both a home and a shop, with plenty of room to spare. Enjoy nearby golfing and recreational opportunities, all while soaking in the peace and tranquility of acreage life. Don't miss this chance to create the lifestyle you've always wanted!