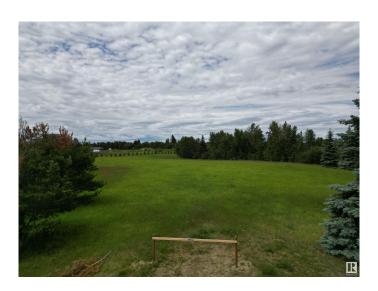

### \$164,900

0 Bedroom, 0.00 Bathroom, Rural on 3.81 Acres

None, Rural Wetaskiwin County, AB

Your Dream Acreage Awaits! 3.8 Acres Near Millet & Leduc. Discover the perfect spot to build your dream home and shop on this beautiful 3.8-acre parcel, ideally located close to Millet and Leduc. Nestled in the established subdivision of KD Acres, this property offers the best of country living with easy access to city amenities. All services are available, making it ready for your vision. The spacious lot provides excellent building sites for both a home and a shop, with plenty of room to spare. Enjoy nearby golfing and recreational opportunities, all while soaking in the peace and tranquility of acreage life. Don't miss this chance to create the lifestyle you've always wanted!