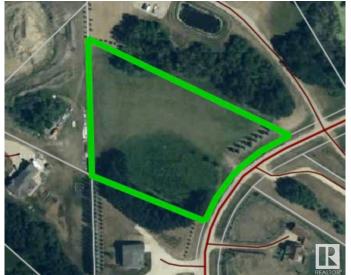

### \$164,900

0 Bedroom, 0.00 Bathroom, Rural on 3.81 Acres

None, Rural Wetaskiwin County, AB

Your Dream Acreage Awaits! 3.8 Acres Near Millet & Leduc. Discover the perfect spot to build your dream home and shop on this beautiful 3.8-acre parcel, ideally located close to Millet and Leduc. Nestled in the established subdivision of KD Acres, this property offers the best of country living with easy access to city amenities. All services are available, making it ready for your vision. The spacious lot provides excellent building sites for both a home and a shop, with plenty of room to spare. Enjoy nearby golfing and recreational opportunities, all while soaking in the peace and tranquility of acreage life. Don't miss this chance to create the lifestyle you've always wanted!

# **Community Information**

Address 6 241016 Twp Road 474

Area Rural Wetaskiwin County

Subdivision None

City Rural Wetaskiwin County

County ALBERTA

Province AB

Postal Code T0C 1Z0