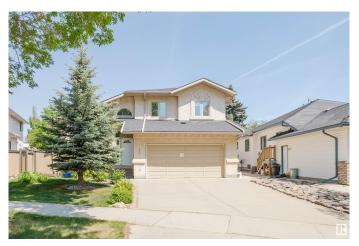

#### \$699,888

4 Bedroom, 3.50 Bathroom, 2,249 sqft Single Family on 0.00 Acres

Bulyea Heights, Edmonton, AB

A masterpiece of modern living, this impeccably renovated 4-bedroom, 3.5-bathroom sanctuary in coveted Bulyea Heights dazzles with a chef's dream kitchen (2022), new roof (2022), and premium upgrades throughout - including energy-efficient triple-pane windows and high-performance furnace - all wrapped in an elegant open-concept design featuring dual living areas, a sophisticated home office, and a spectacular basement entertainment space, while enjoying one of Edmonton's most privileged locations mere moments from River Valley's lush trails, top-tier schools, and serene dry ponds - this is luxury living perfected.

#### **Essential Information**

MLS® # E4446254 Price \$699,888

Bedrooms 4

Bathrooms 3.50

Full Baths 3

Half Baths 1

Square Footage 2,249

Acres 0.00