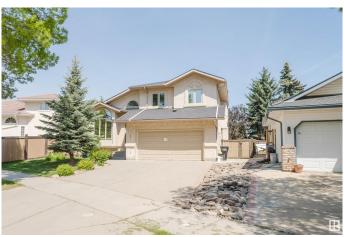

#### \$699,888

4 Bedroom, 3.50 Bathroom, 2,249 sqft Single Family on 0.00 Acres

Bulyea Heights, Edmonton, AB

A masterpiece of modern living, this impeccably renovated 4-bedroom, 3.5-bathroom sanctuary in coveted Bulyea Heights dazzles with a chef's dream kitchen (2022), new roof (2022), and premium upgrades throughout - including energy-efficient triple-pane windows and high-performance furnace - all wrapped in an elegant open-concept design featuring dual living areas, a sophisticated home office, and a spectacular basement entertainment space, while enjoying one of Edmonton's most privileged locations mere moments from River Valley's lush trails, top-tier schools, and serene dry ponds - this is luxury living perfected.

#### **Amenities**

Amenities See Remarks

Parking Double Garage Attached