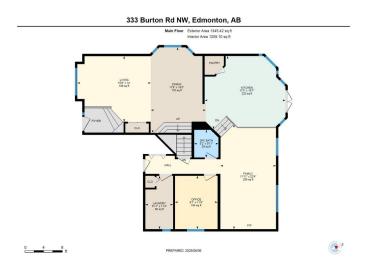

#### \$699,888

4 Bedroom, 3.50 Bathroom, 2,249 sqft Single Family on 0.00 Acres

Bulyea Heights, Edmonton, AB

A masterpiece of modern living, this impeccably renovated 4-bedroom, 3.5-bathroom sanctuary in coveted Bulyea Heights dazzles with a chef's dream kitchen (2022), new roof (2022), and premium upgrades throughout - including energy-efficient triple-pane windows and high-performance furnace - all wrapped in an elegant open-concept design featuring dual living areas, a sophisticated home office, and a spectacular basement entertainment space, while enjoying one of Edmonton's most privileged locations mere moments from River Valley's lush trails, top-tier schools, and serene dry ponds - this is luxury living perfected.

#### **Essential Information**

MLS® # E4446254 Price \$699,888

Bedrooms 4

Bathrooms 3.50

Full Baths 3

Half Baths 1

Square Footage 2,249

Acres 0.00