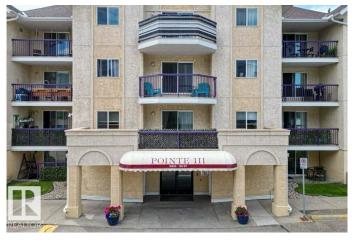

#### \$163,000

2 Bedroom, 1.00 Bathroom, 793 sqft Condo / Townhouse on 0.00 Acres

Queen Mary Park, Edmonton, AB

Enjoy QUIET living in the desirable community of QUEEN MARY PARK! Through the FOYER, the flowing space is centered around the DINING AREA adjoining the BRIGHT KITCHEN with AMPLE CABINETRY. The LIVING ROOM smartly splits the PRIMARY BEDROOM with generous footprint, DOUBLE CLOSET and a LARGE WINDOW, next to the UPDATED + STYLISH 4PC BATH, from the amply-sized 2ND BEDROOM. Enjoy the ALL-SEASON, SEMI-PRIVATE PATIO, IN-SUITE LAUNDRY, STORAGE ROOM, and ASSIGNED PARKING. This is a perfect fit for anyone looking to be in one of Edmonton's most walkable neighborhoods, near the Loblaws City Market + the Brewery District.

#### **Essential Information**

MLS® # E4446395 Price \$163,000

Bedrooms 2

Bathrooms 1.00

Full Baths 1

Square Footage 793 Acres 0.00

Year Built 1994

Type Condo / Townhouse Sub-Type Lowrise Apartment

### **Exterior**

Exterior Wood, Stucco

Exterior Features Backs Onto Park/Trees, Playground Nearby, Public Transportation,

Schools, Shopping Nearby, See Remarks

Roof Asphalt Shingles

Construction Wood, Stucco