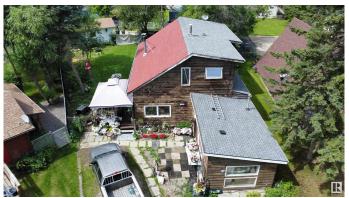

### \$269,900

2 Bedroom, 2.00 Bathroom, 1,548 sqft Rural on 0.18 Acres

Alberta Beach, Rural Lac Ste. Anne County, AB

Cozy 2 storey 2 bedroom up 1 bath on the upper level, main floor boasts a open concept and a real lake life feel, with a 3 peice bath and lots of storage, lots of living space. Fenced back yard with a detached single garage.

#### **Amenities**

Features Detectors Smoke, Front Porch, Gazebo

#### **Exterior**

Exterior Wood

Exterior Features Fenced, Flat Site, Treed Lot

Construction Wood Foundation Slab