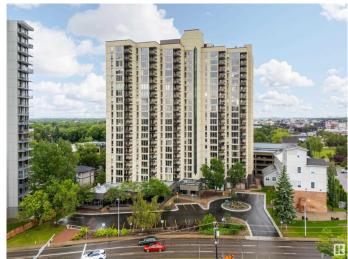

## \$199,900

2 Bedroom, 2.00 Bathroom, 1,006 sqft Condo / Townhouse on 0.00 Acres

Strathcona, Edmonton, AB

WHAT A VIEW! Welcome to Waters Edge. A well established condo building and this PRIME 2 bedroom, 2 Bathroom unit with panoramic views of Downtown and the River Valley. The opportunity to update this space with modern finishes and create your oasis in the sky. Easy access to Whyte Ave and all of the amenities, festivals, and urban lifestyle. Perfect for University students. Complex features - Exercise Room, Visitor Parking, Racquet Courts, Social Rooms, Tennis and Basket Ball Courts. The unit comes with two assigned parking stalls, plenty of storage in the unit, a large foyer to meet your guests. Shared Laundry on the floor, garbage chute, condo fee is \$847.89

Year Built

Type Condo / Townhouse

1981

Sub-Type Apartment High Rise

Style Single Level Apartment

Status Active

## **Exterior**

Exterior Concrete, Stone, Stucco

Exterior Features Public Transportation, Schools, Shopping Nearby, View City, View

Downtown

Roof Tar & T

Construction Concrete, Stone, Stucco

Foundation Concrete Perimeter