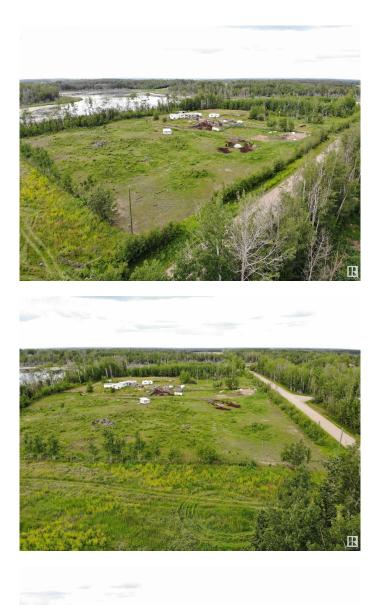

#### \$99,000

2 Bedroom, 1.00 Bathroom, 1,008 sqft Rural on 5.12 Acres

None, Rural Barrhead County, AB

5.12 Acres down no exit road only a 1/4 mi off hard top paved road. An excellent opportunity & find for potentially affordable updatable living space or new home acreage creation on high & dry building spot. Yard site features overlooking views of shallow water body to the West. Fenced for horses or livestock. Winding driveway to yard site. Quiet private location full of natures wonder including lots of local wildlife. Property currently features heritage mobile home ready for your choice in updatable cosmetics and style. Yard site storage buildings. Gas & power services on property. Out of subdivision privacy. A real opportunity at an affordable price for now & or the future.