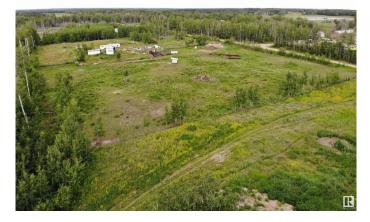

#### \$99,000

2 Bedroom, 1.00 Bathroom, 1,008 sqft Rural on 5.12 Acres

None, Rural Barrhead County, AB

5.12 Acres down no exit road only a 1/4 mi off hard top paved road. An excellent opportunity & find for potentially affordable updatable living space or new home acreage creation on high & dry building spot. Yard site features overlooking views of shallow water body to the West. Fenced for horses or livestock. Winding driveway to yard site. Quiet private location full of natures wonder including lots of local wildlife. Property currently features heritage mobile home ready for your choice in updatable cosmetics and style. Yard site storage buildings. Gas & power services on property. Out of subdivision privacy. A real opportunity at an affordable price for now & or the future.