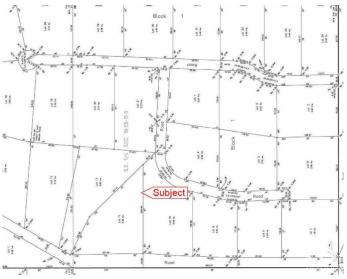

## \$85,000

0 Bedroom, 0.00 Bathroom, Rural on 8.55 Acres

None, Rural Woodlands County, AB

Judicial Sale, great opportunity to invest in a prime piece of land. This spacious 8.55-acre lot offers excellent views, well-maintained road access. Conveniently located just off the pavement east of Whitecourt.

# **Community Information**

Address 46 115025 Twp Road 584
Area Rural Woodlands County

Subdivision None

City Rural Woodlands County

County ALBERTA

Province AB

Postal Code T7S 1N7