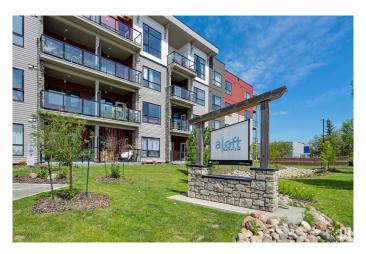

### \$193,900

1 Bedroom, 1.00 Bathroom, 580 sqft Condo / Townhouse on 0.00 Acres

Pembina, Edmonton, AB

Come view this 2024 condo in the 'ALOFT SKYVIEW'. Located in one of Edmonton's northwest communities of Skyview very close to plenty of amenities and public transportation. This condo has a roof top patio that has some of the best views of the entire city. This floor plan is just over 580 sq ft and comes with a total of 1 bedroom & 1 full bathroom. Upgrades in this unit include quartz counter tops, tile back splash, led lighting, large windows, generous walk in closet, front load washer/dryer.

## **Community Information**

Address 124 12804 140 Avenue

Area Edmonton
Subdivision Pembina
City Edmonton
County ALBERTA

Province AB

Postal Code T6V 0M3