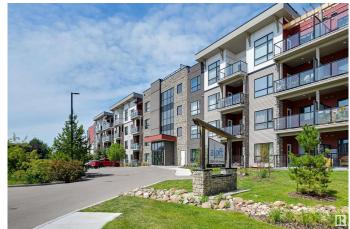

### \$193,900

1 Bedroom, 1.00 Bathroom, 580 sqft Condo / Townhouse on 0.00 Acres

Pembina, Edmonton, AB

Come view this 2024 condo in the 'ALOFT SKYVIEW'. Located in one of Edmonton's northwest communities of Skyview very close to plenty of amenities and public transportation. This condo has a roof top patio that has some of the best views of the entire city. This floor plan is just over 580 sq ft and comes with a total of 1 bedroom & 1 full bathroom. Upgrades in this unit include quartz counter tops, tile back splash, led lighting, large windows, generous walk in closet, front load washer/dryer.

## **Community Information**

Address 124 12804 140 Avenue

Area Edmonton
Subdivision Pembina
City Edmonton
County ALBERTA

Province AB

Postal Code T6V 0M3