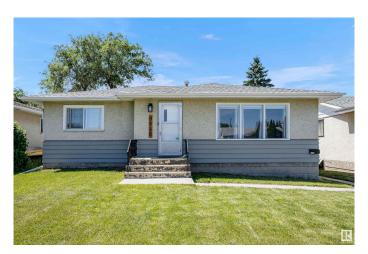

## \$399.900

4 Bedroom, 1.50 Bathroom, 1,047 sqft Single Family on 0.00 Acres

Jasper Park, Edmonton, AB

This beautifully renovated 1046 sqft bungalow in Jasper Park presents a compelling opportunity. Recent upgrades include a new roof, lighting, main-level windows, flooring, and appliances. The property boasts charming curb appeal and a substantial lot size. This modern-style residence features four well-proportioned bedrooms and 1.5 bathrooms. The fully finished basement includes a spacious recreational room. The double garage needs some TLC. Situated in a tranquil, family-oriented neighborhood with convenient access to parks and trails, this home offers a blend of comfort and accessibility. Its proximity to Whitemud Drive, West Edmonton Mall, and reputable schools further enhances its appeal, making it a versatile choice for any homeowner.