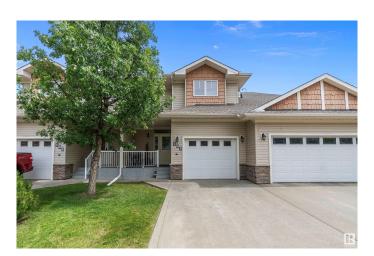

#### \$289,000

4 Bedroom, 2.50 Bathroom, 1,340 sqft Condo / Townhouse on 0.00 Acres

West Haven, Leduc, AB

Immaculate 4 bedroom townhouse with a attached single garage. Front veranda to have morning coffee, inside there is an open floor place with living room with gas fireplace and garden door out to your east facing back deck. Spacious kitchen with lot of cabinets, 2 pantries, all appliances. There is a 2 piece powder room on the main floor and hardwood floors. Upstairs features a large landing and 3 bedrooms, 4 piece main bathroom. The primary suite has a walk in closet and private ensuite bathroom. The FULLY FINISHED basement has a family room space, 4th bedroom, storage room, laundry. Situated in a quiet gated community.