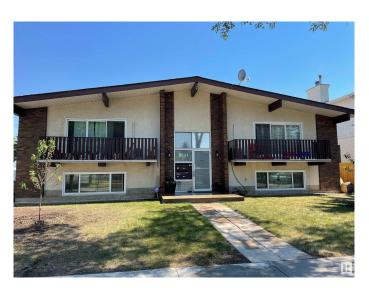

## \$1,095,000 - 9341 95 Street, Edmonton

MLS® #E4446926

## \$1,095,000

2 Bedroom, 4.00 Bathroom, 2,553 sqft Single Family on 0.00 Acres

Bonnie Doon, Edmonton, AB

A very well kept investment property on a very desirable street in Bonnie Donnie. Two suites completely renovated in the past 3 years. Solid and clean with low maintenance requirements and low operating costs.. Extremely low vacancy. 4-Plex offers 3; 3 bedroom and 1; 2 bedroom. Recently replaced roof/eavestroughs/windows on 4-Plex and garage. Common area redone. Most appliances new.

## **Essential Information**

MLS® # E4446926 Price \$1,095,000

Bedrooms 2 Bathrooms 4.00

Full Baths 4

Square Footage 2,553
Acres 0.00
Year Built 1971

Type Single Family

Sub-Type 4PLEX
Style Bi-Level
Status Active

## **Community Information**

Address 9341 95 Street

Area Edmonton

Subdivision Bonnie Doon

City Edmonton
County ALBERTA

Province AB

Postal Code T6C 3X1

**Amenities** 