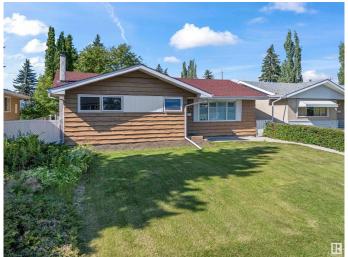

### \$569,000

5 Bedroom, 2.50 Bathroom, 1,250 sqft Single Family on 0.00 Acres

Malmo Plains, Edmonton, AB

Bungalow in Malmo Plains. This 1,250 sq ft bungalow offers a great layout and recent upgrades throughout. The main floor features 3 bedrooms and 1.5 bathrooms, with a spacious living area and bright kitchen. The basement includes 2 bedrooms, a full bathroom, and a kitchen setup, perfect for extended family or rental potential. A SEPARATE ENTRANCE adds flexibility and privacy. Major updates in the last 10 years include roofing, flooring, furnace, and windows. Located in a quiet, family-friendly neighbourhood, this home is close to all amenities, including schools, LRT, shopping, and parks.