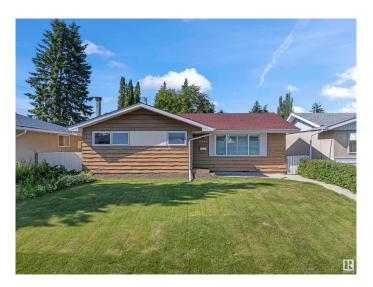

### \$569,000

5 Bedroom, 2.50 Bathroom, 1,250 sqft Single Family on 0.00 Acres

Malmo Plains, Edmonton, AB

Bungalow in Malmo Plains. This 1,250 sq ft bungalow offers a great layout and recent upgrades throughout. The main floor features 3 bedrooms and 1.5 bathrooms, with a spacious living area and bright kitchen. The basement includes 2 bedrooms, a full bathroom, and a kitchen setup, perfect for extended family or rental potential. A SEPARATE ENTRANCE adds flexibility and privacy. Major updates in the last 10 years include roofing, flooring, furnace, and windows. Located in a quiet, family-friendly neighbourhood, this home is close to all amenities, including schools, LRT, shopping, and parks.