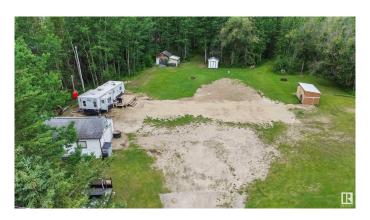

## \$229,900

0 Bedroom, 0.00 Bathroom, Rural on 3.00 Acres

Home Acres, Rural Lac Ste. Anne County, AB

BUILD YOUR DREAM HOME or enjoy a peaceful getaway on this beautifully cleared 3-acre corner lot in HOME ACRES near the LAKE Lac Ste Anne - just 1/4 mile to the water! Located in a quiet subdivision with flat, treed land, and re-landscaped. This property features trails ideal for off road vehicles and walking in mother nature! Already full serviced with a drilled well, holding tank(1800gal), pressure tank, natural gas and power. Bonus structures include a single insulated/heated garage, 2 sheds, and a well house-all wired for 220V and insulated, with a hot water heater ready to be connected. A 2008 31' camper with deck and a temporary Septic system is also included for immediate use. Two portable fire pits and a landscaped open area offer space to relax and plan your build. Don't miss this rare opportunity for year-round recreation or future development near the lake and Warwa kids Camp! Close to Darwell and Alberta Beach and only 35 minutes to Stony Plain!