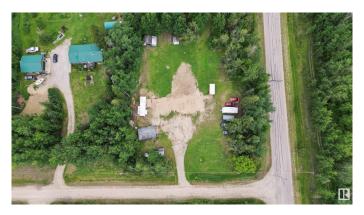

## \$229,900

0 Bedroom, 0.00 Bathroom, Rural on 3.00 Acres

Home Acres, Rural Lac Ste. Anne County, AB

BUILD YOUR DREAM HOME or enjoy a peaceful getaway on this beautifully cleared 3-acre corner lot in HOME ACRES near the LAKE Lac Ste Anne - just 1/4 mile to the water! Located in a quiet subdivision with flat, treed land, and re-landscaped. This property features trails ideal for off road vehicles and walking in mother nature! Already full serviced with a drilled well, holding tank(1800gal), pressure tank, natural gas and power. Bonus structures include a single insulated/heated garage, 2 sheds, and a well house-all wired for 220V and insulated, with a hot water heater ready to be connected. A 2008 31' camper with deck and a temporary Septic system is also included for immediate use. Two portable fire pits and a landscaped open area offer space to relax and plan your build. Don't miss this rare opportunity for year-round recreation or future development near the lake and Warwa kids Camp! Close to Darwell and Alberta Beach and only 35 minutes to Stony Plain!