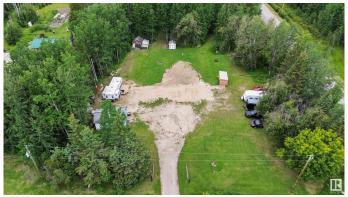

## \$229,900

0 Bedroom, 0.00 Bathroom, Rural on 3.00 Acres

Home Acres, Rural Lac Ste. Anne County, AB

BUILD YOUR DREAM HOME or enjoy a peaceful getaway on this beautifully cleared 3-acre corner lot in HOME ACRES near the LAKE Lac Ste Anne - just 1/4 mile to the water! Located in a quiet subdivision with flat, treed land, and re-landscaped. This property features trails ideal for off road vehicles and walking in mother nature! Already full serviced with a drilled well, holding tank(1800gal), pressure tank, natural gas and power. Bonus structures include a single insulated/heated garage, 2 sheds, and a well house-all wired for 220V and insulated, with a hot water heater ready to be connected. A 2008 31' camper with deck and a temporary Septic system is also included for immediate use. Two portable fire pits and a landscaped open area offer space to relax and plan your build. Don't miss this rare opportunity for year-round recreation or future development near the lake and Warwa kids Camp! Close to Darwell and Alberta Beach and only 35 minutes to Stony Plain!