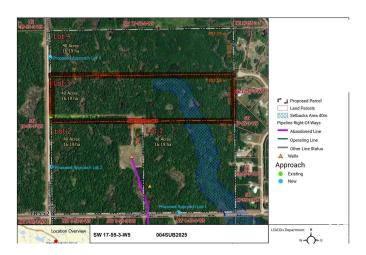

### \$219,900

0 Bedroom, 0.00 Bathroom, Rural on 40.03 Acres

None, Rural Lac Ste. Anne County, AB

AMAZING VALUE. Dream property one mile away from Lac St. Anne Lake. 40.03 acres mostly treed very private. Parcel already has a gate and driveway development. Great location close to highway 43 and Ross Haven. Build a cabin , build a house or make a recreational area. Close to the lake which has great all year round fishing. Vendor financing available

#### **Essential Information**

MLS® # E4447000

Price \$219,900

Bathrooms 0.00 Acres 40.03

Type Rural

Sub-Type Vacant Lot/Land

Status Active

## **Community Information**

Address #3 55209 Rr 35

Area Rural Lac Ste. Anne County

Subdivision None

City Rural Lac Ste. Anne County

County ALBERTA

Province AB

Postal Code T0E 1A0