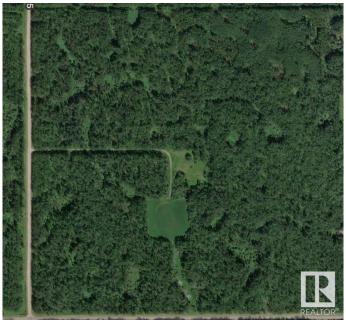

### \$219,900

0 Bedroom, 0.00 Bathroom, Rural on 40.03 Acres

None, Rural Lac Ste. Anne County, AB

AMAZING VALUE. Dream property one mile away from Lac St. Anne Lake. 40.03 acres mostly treed very private. Parcel already has a gate and driveway development. Great location close to highway 43 and Ross Haven. Build a cabin , build a house or make a recreational area. Close to the lake which has great all year round fishing. Vendor financing available

### **Exterior**

Exterior Features Boating, Private Setting, Treed Lot