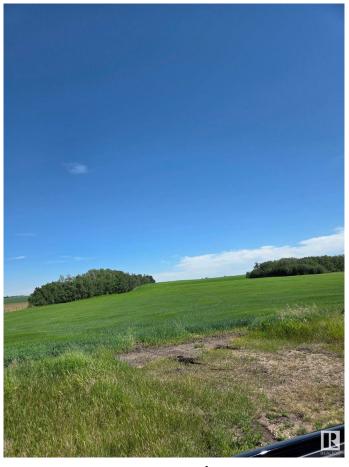

## \$749,900

0 Bedroom, 0.00 Bathroom, Rural on 130.85 Acres

None, Rural Leduc County, AB

Lots of possibilities for this 130.85 acre piece in the County of Leduc. Approximately 70 acres are in crop and the balance is bush and pasture with a large dugout. Several great building sites. The land is partially fenced. Close to Leduc and Millet.